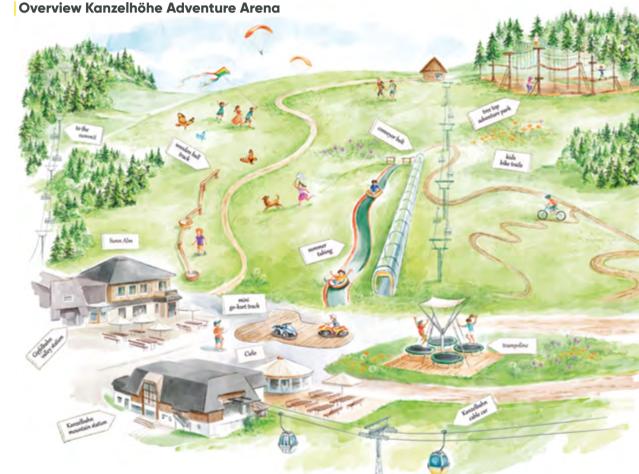

# Kanzelhöhe Adventure Arena

All Kanzelhöhe Adventure Arena opening hours available under www.gerlitzen.com

### Kanzelbahn Children's Park

Wooden ball track and electric go-karts open daily from **26.5.** until **9.10.** summer tubing and bungee-trampoline open daily from **25.6.** until **11.9.** 

**Opening hours:** 10:00 - 16:30 **Contact details:** +43 4248 2722 17 **Info:** Ticketing at the counter "Waldtratte" next to Kanzelbahn mountain station.

### lake.bike Kids Bike Park

Kids Bikepark open daily from **25.6.** until **11.9.** (off-season: open on Saturdays and Sundays)

**Opening hours:** 10:00 - 16:30 **Contact details:** +43 4248 3222 **Info:** Ticketing and Rental directly on site

### **High Ropes Course**

**Opening hours:** 10:00 - 16:30 **Contact details:** +43 676 63 70 970 Info: Ticketing directly on site.

# | Family Adventures

If you do not feel like hiking, the whole family can visit the Kanzelhöhe Adventure Arena: enjoy a ride on the summer tubing course, explore the wooden ball track, drive electric go-karts and feel the adrenalin on the high ropes course. All of these and many more activities will make your visit unforgettable!