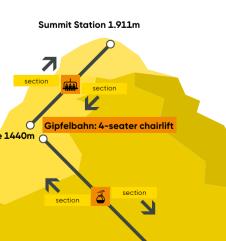

# Easy ascent to the peak

Starting at Annenheim valley station, you can reach Gerlitzen peak (1.911 m above sea level) with a cable car and a chairlift within 30 minutes. On top of the mountain, you can enjoy a breathtaking 360° panorama overlooking Carinthia's beautiful mountain and lake scenery. This is the ideal place to escape from hectic everyday life – just leave all stress and worries behind.

München A10

alley Station Kanzelbahn 500m 📝 🚖

**Summit Station 1.911m** 

At Gerlitzen Alpe, paragliders find the perfect conditions for an unforgettable flight over the lake Ossiach. Due to its special thermic situation, this mountain is a paradise for aviation sports. For all those not keen enough, there is still the option of witnessing spectacular take-offs at Gerlitzen peak. For more information on flight schools and tande flights, please see www.gerlitzen.com.

# Gerlitzen Summit to Kanzelbahn → 3,3 km | ③ 1 h | ↓ 466 hm

Starting off at Gerlitzen peak, this easy hike along meadows and easily manageable hiking trails takes you to the paragliding and model airplane take-off sites and to the Alpengasthof Pacheiner as well as to Pöllinger Hut. Then you descent to Sunn Alm, which is right next to Kanzelbahn mountain station (1.440 m above sea level). This hike is especially suitable for families with children and for beginners.