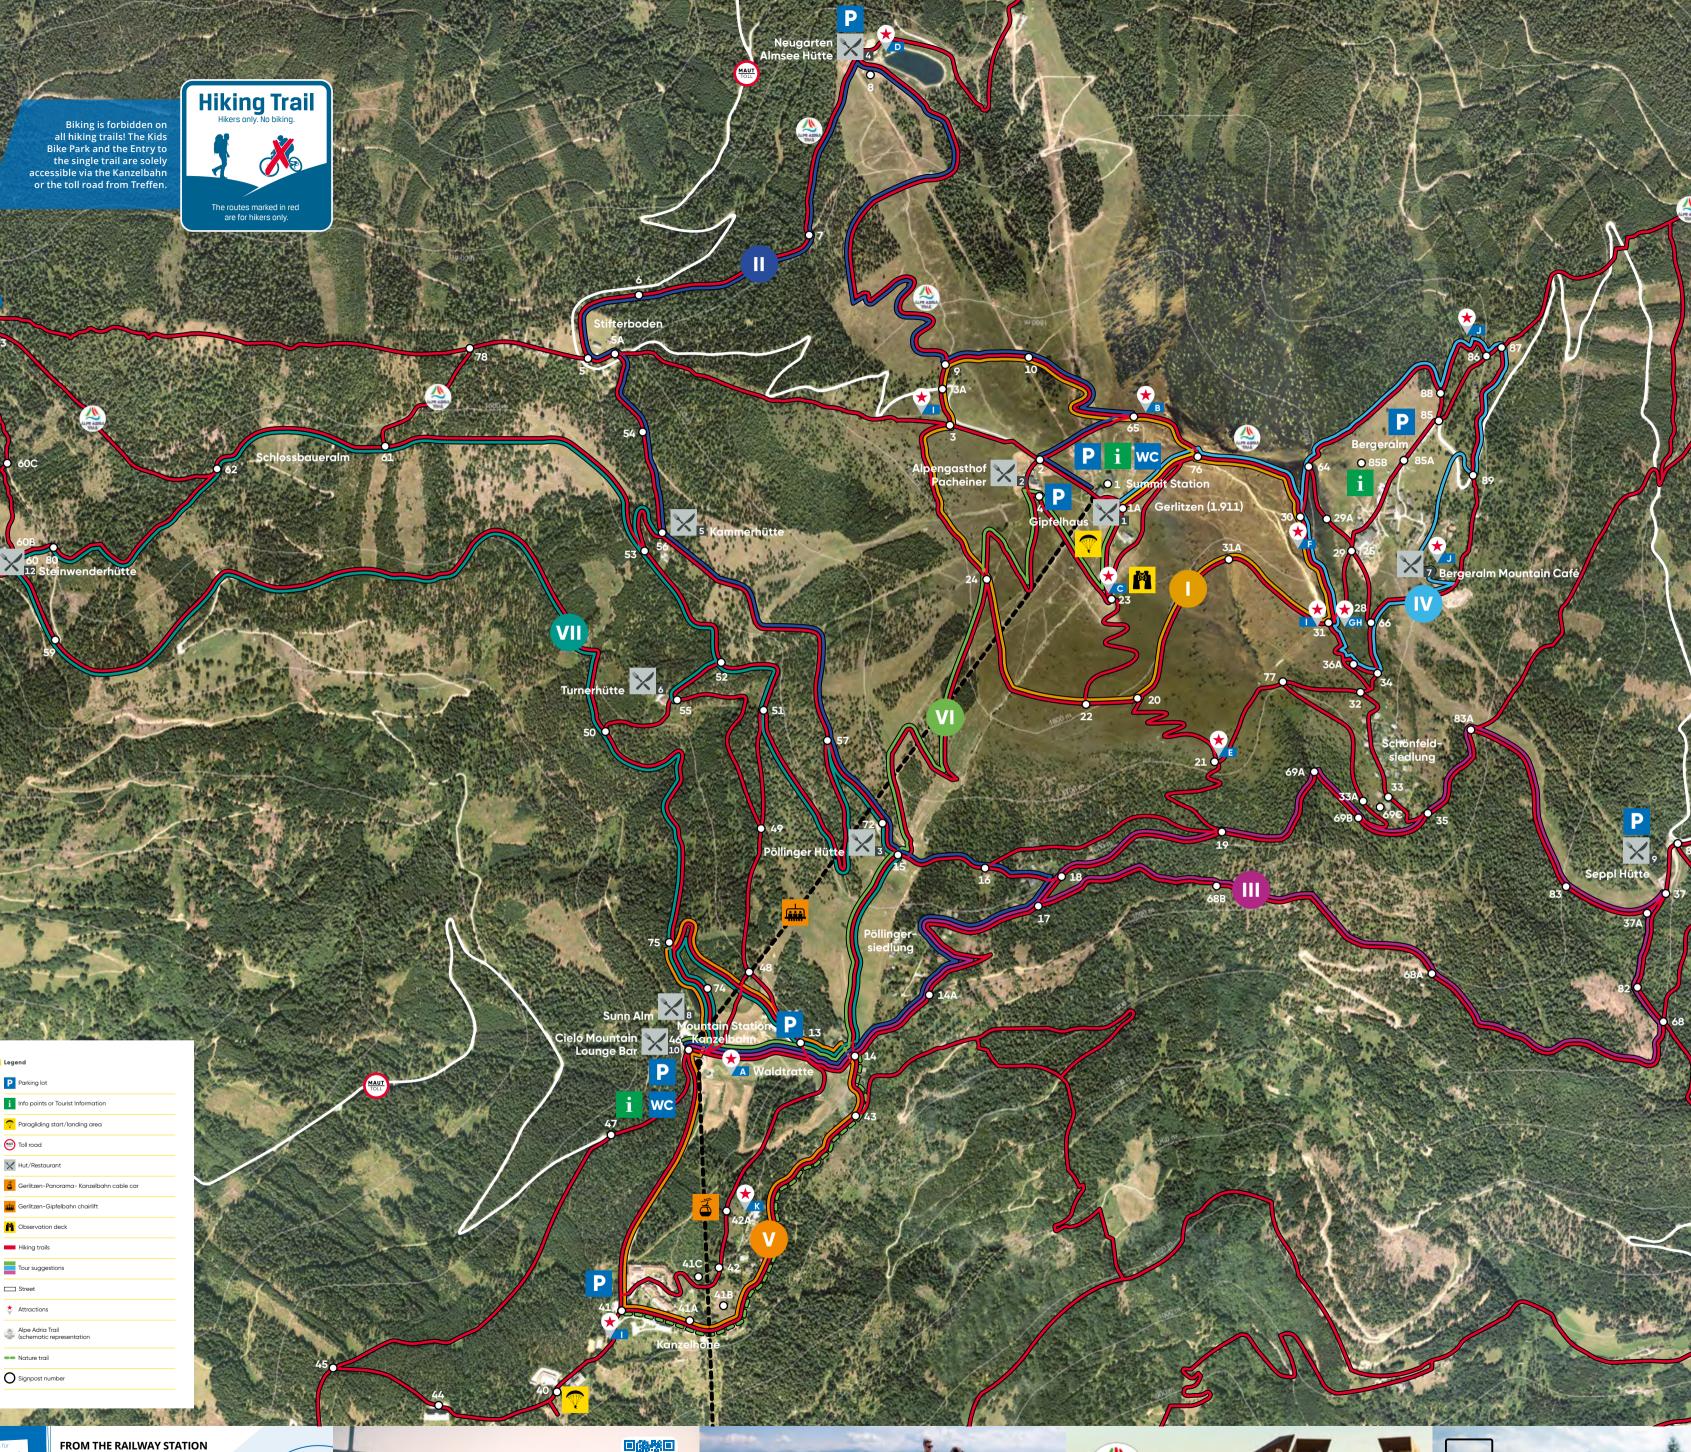

# Top hiking tours

All described routes can be either shortened or extended by following the marked hiking paths nighlighted in red). This way, all guests get to have the eak experience with 360° panoramic views.

### Traumbogen Circuit ↔ 4,4 km | ⑤ 1:30 h | ↑ 154 hm | ↓ 154 hm

his high-altitude promenade surrounding the peak of Gerlitzen Alpe is a hiking route for the body and the mind. Along the path, you will encounter many artworks and art installations with Carinthia's beautiful scenery in the background.

Mostale Path

→ 7,3 km | ⑤ 2:15 h | ↑ 97 hm | ↓ 563 hm

Right next to the Gipfelstation you can get the first "Kostale" (snack) in the Gipfelhaus. From there, you continue to Neugarten Almsee Hut for the second *Kostale*. The hike continues in the direction of Kanzelbahn mountain station, leading you to Pöllinger Hut for another treat. For the descent, you can hop on the Kanzelbahn

## Seppl Hütte Circuit ←→ 8,2 km | ⑤ 2:45 h | ↑ 444 hm | ↓ 444 hm

Medium-distanced loop trail going from Kanzelbahn mountain station to the traditional Seppl Hut and back. You start the tour heading from Kanzelbahn mountain station to the east, in the direction of Pöllingersiedlung.

### Bergeralm Circuit → 4,9 km | ⑤ 1:30 h | ↑ 204 hm | ↓ 204 hm

Starting from Gerlitzen peak, you walk a short distance heading east, then you branch off heading south, where you encounter the Salutation to Tibet, landscape acupuncture, the Noreia Himmelsleiter, the rock lakes and the rock chapel. From the Bergeralm, you hike back up towards Kanzelbahn mountain station. Tip: Take a break with a view at Bergeralm Mountain Café!

### Kanzelhöhe Circuit → 2,9 km | ⑤ 1 h | ↑ 76 hm | ↓ 76 hm

Starting from Kanzelbahn mountain station, this buggy friendly path (only asphalt street or forest / meadow paths) is directed towards the Kanzelhöhe. From there, you easily ascent on a gravel path. Finishing off the loop, you stroll by a reservoir lake.

# Gerlitzen Summit to Kanzelbahn → 3,3 km | ③ 1 h | ↓ 466 hm

Starting off at Gerlitzen peak, this easy hike along meadows and easily manageable hiking trails takes you to the paragliding and model airplane take-off sites and to the Alpengasthof Pacheiner as well as to Pöllinger Hut. Then you descent to Sunn Alm, which is right next to Kanzelbahn mountain station (1.440 m above sea level). This hike is especially suitable for families with children and for beginners.

# 5 Huts Tour

→ 9,2 km | ⑤ 3 h | ↑ 358 hm | ↓ 358 hm

From Kanzelbahn mountain station, you follow a family riendly route to Steinwender Hut. Then, forest paths will lead you to Schlossbaueralm and to Kammer Hut. The keen ones can include a side trip to Turner Hut before heading owards Pöllinger Hut. Finally, you walk a short distance back to