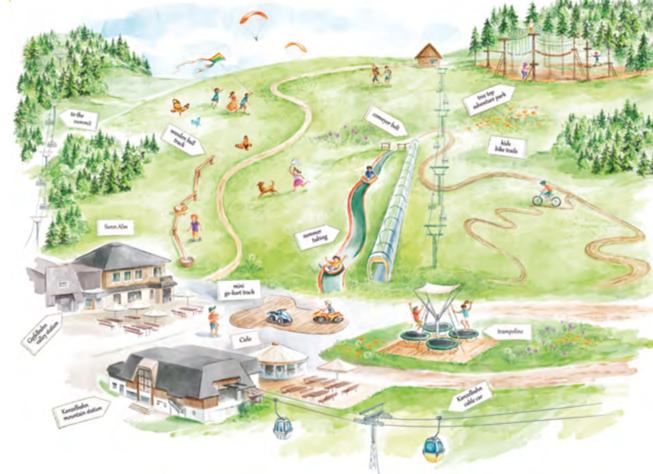

# Kanzelhöhe Adventure Arena

All Kanzelhöhe Adventure Arena opening hours available under www.gerlitzen.com

### Kanzelbahn Children's Park

Wooden ball track and electric go-karts open daily from **26.5.** until **9.10.** summer tubing and bungee-trampoline open daily from **25.6.** until **11.9.** 

**Opening hours:** 10:00 - 16:30 **Contact details:** +43 4248 2722 17 **Info:** Ticketing at the counter "Waldtratte" next to Kanzelbahn mountain station.

### lake.bike Kids Bike Park

Kids Bikepark open daily from **25.6.** until **11.9.** (off-season: open on Saturdays and Sundays)

**Opening hours:** 10:00 - 16:30 **Contact details:** +43 4248 3222 **Info:** Ticketing and Rental directly on site

### **High Ropes Course**

**Opening hours:** 10:00 - 16:30 **Contact details:** +43 676 63 70 970 Info: Ticketing directly on site.

# | Family Adventures

If you do not feel like hiking, the whole family can visit the Kanzelhöhe Adventure Arena: enjoy a ride on the summer tubing course, explore the wooden ball track, drive electric go-karts and feel the adrenalin on the high ropes course. All of these and many more activities will make your visit unforgettable!