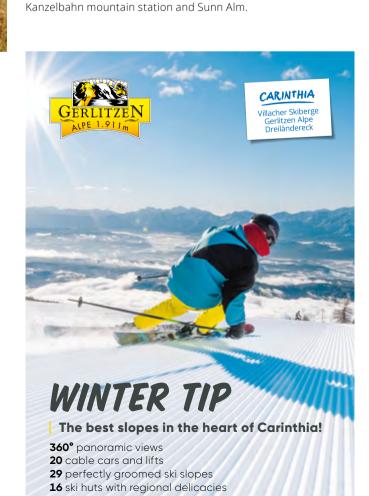

# Easy ascent to the peak

Starting at Annenheim valley station, you can reach Gerlitzen peak (1.911 m above sea level) with a cable car and a chairlift within 30 minutes. On top of the mountain, you can enjoy a breathtaking 360° panorama overlooking Carinthia's beautiful mountain and lake scenery. This is the ideal place to escape from hectic everyday life – just leave all stress and worries behind.

Snow guaranteed from December through to April

thanks to the very latest artificial snow technology.