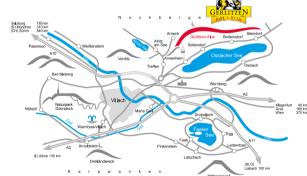

# Easy ascent to the peak

Starting at Annenheim valley station, you can reach Gerlitzen peak (1.911 m above sea level) with a cable car and a chairlift within 30 minutes. On top of the mountain, you can enjoy a breathtaking 360° panorama overlooking Carinthia's beautiful mountain and lake scenery. This is the ideal place to escape from hectic everyday life – just leave all stress and worries behind.

München A10

alley Station Kanzelbahn 500m 📝 🚖

**Summit Station 1.911m** 

At Gerlitzen Alpe, paragliders find the perfect conditions for an unforgettable flight over the lake Ossiach. Due to its special thermic situation, this mountain is a paradise for aviation sports. For all those not keen enough, there is still the option of witnessing spectacular take-offs at Gerlitzen peak. For more information on flight schools and tande flights, please see www.gerlitzen.com.