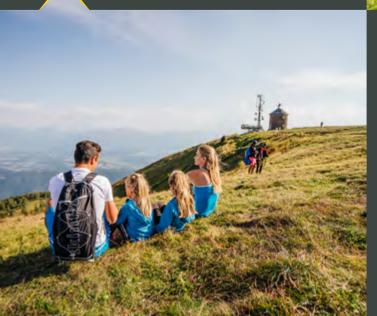

# Easy ascent to the peak

Starting at Annenheim valley station, you can reach Gerlitzen peak (1.911 m above sea level) with a cable car and a chairlift within 30 minutes. On top of the mountain, you can enjoy a breathtaking 360° panorama overlooking Carinthia's beautiful mountain and lake scenery. This is the ideal place to escape from hectic everyday life – just leave all stress and worries behind.

München A10

alley Station Kanzelbahn 500m 📝 🚖

**Summit Station 1.911m** 

At Gerlitzen Alpe, paragliders find the perfect conditions for an unforgettable flight over the lake Ossiach. Due to its special thermic situation, this mountain is a paradise for aviation sports. For all those not keen enough, there is still the option of witnessing spectacular take-offs at Gerlitzen peak. For more information on flight schools and tande flights, please see www.gerlitzen.com.